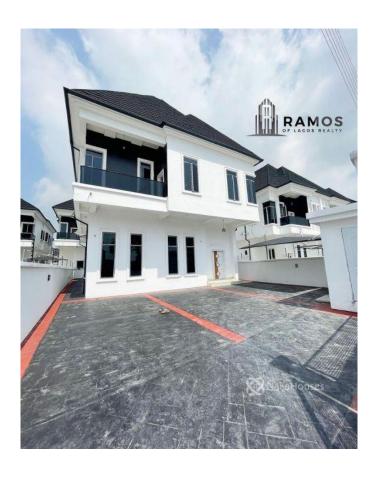

#### **Property Details**

Category **For Sale** 

Status **Active** 

Price/Sq Ft  $\P$ 

naijahouses.com
1282 days

Type **Duplex** 

Built

5~BEDROOM~DETACHED~DUPLEX~FOR~SALE!!! - - Location: Chevron , Lekki, Lagos Price: N130M (\$232K) - Features: - New - All Rooms Ensuite - Fitted Kitchen - Inbuilt speakers - 1 BQ - Security House - Family Lounge - Walk-in Shower - Jacuzzi

# **Property Photos**