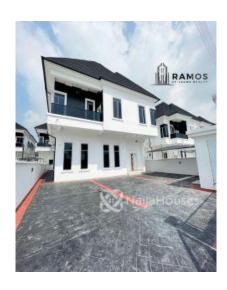

#### **Property Details**

Category **For Sale** 

Status **Active** 

Price/Sq Ft  $\P$ 

naijahouses.com
1282 days

Type **Duplex** 

Built

5~BEDROOM~DETACHED~DUPLEX~FOR~SALE!!! - - Location: Chevron , Lekki, Lagos Price: N130M (\$232K) - Features: - New - All Rooms Ensuite - Fitted Kitchen - Inbuilt speakers - 1 BQ - Security House - Family Lounge - Walk-in Shower - Jacuzzi

# **Property Photos**