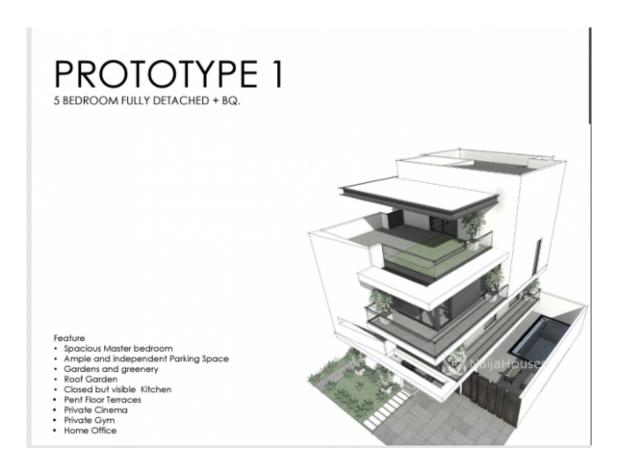

# **Property Details**

Status Active

SALE

Price/Sq Ft N

247 days

Type **Duplex** 

Built

To build (off-plan) 5 bedroom detached duplex with bg at jahi, Abuja. it's an off- plan project on a tarred road close to Living faith church Jahi, Abuja and Aduvi International school, Jahi Abuja. The project is proposed to be completed within 8-Months.

Price: 450 Million.

Pay 40% equity and balance within a Year.

Features:

Global CofO Title, Swimming pool, private Gym, Home office, closed but visible kitchen, Roof garden, pent floor terraces, garden and greenery, ample and independent parking space, drainage system, security, attached bg, double volume family lounge etc.