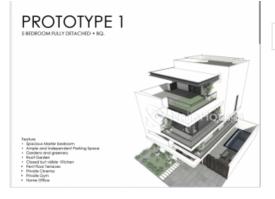

# **Property Details**

Status Active

SALE

Price/Sq Ft N

247 days

Type **Duplex** 

Built

To build (off-plan) 5 bedroom detached duplex with bg at jahi, Abuja. it's an off- plan project on a tarred road close to Living faith church Jahi, Abuja and Aduvi International school, Jahi Abuja. The project is proposed to be completed within 8-Months.

Price: 450 Million.

Pay 40% equity and balance within a Year.

Features:

Global CofO Title, Swimming pool, private Gym, Home office, closed but visible kitchen, Roof garden, pent floor terraces, garden and greenery, ample and independent parking space, drainage system, security, attached bg, double volume family lounge etc.