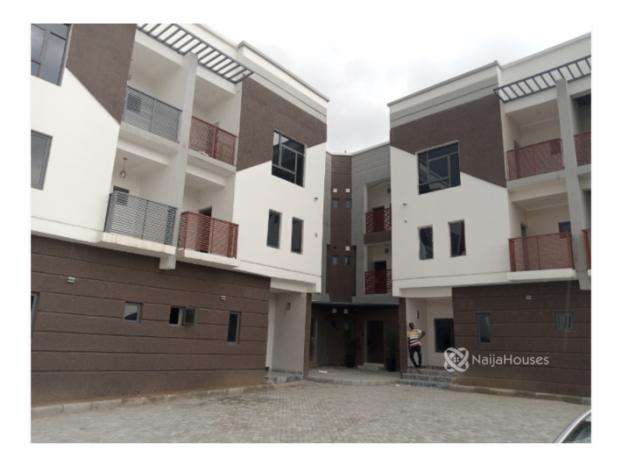

### **Property Details**

a 4 bedroom townhouse/terrace with a bq in a very secured mini estate at Jahi, Abuja is available for sale and it's going for 130Million. Location: Jahi Price: 130Million

×

# Property Summary

Features

No Records Found

| Property ID:         | P2637316058 |
|----------------------|-------------|
| Category:            | For Sale    |
| Market Status:       | Active      |
| Listed Price:        | 130000000   |
| Year Built:          |             |
| Property Size:       | Sq m        |
| Building Size:       | Sq m        |
| Lot Size:            | Sq m        |
| Price per Sq. Meter: |             |
| Bedroom:             | 4           |
| Bathroom:            | 4           |
| Toilets:             | 5           |
| Parking:             |             |
| Service Fee:         |             |
| Other Fee:           |             |
| Tax Per Annum:       |             |
| Insurance Per Annum: |             |
| HOA Per Annum:       |             |