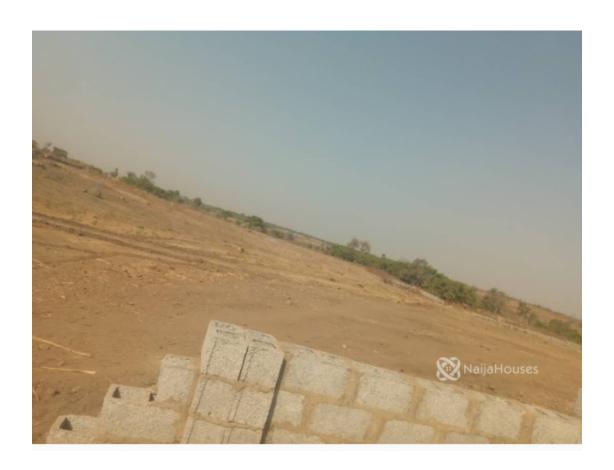

#### **Property Details**

Sale

Status Active

Price/Sq Ft ₩

naijahouses.com **1055 days** 

Type Land

Built

300sqm estate land at Lugbe axis of Abuja for a proposed 3 bedroom semi-detached duplex Admiralty is close to The Living Faith Church, behind AMAC Market FHA Lugbe and is Located close to the following landmarks: Oil spring estate, Riverpark estate, Tpumping estate, and FHA Lugbe. Price: 2.7Million \*\*\*\*\*\*Limited Offer Available and No delay in plot allocation after purchase\*\*\*\*\*

## **Property Photos**