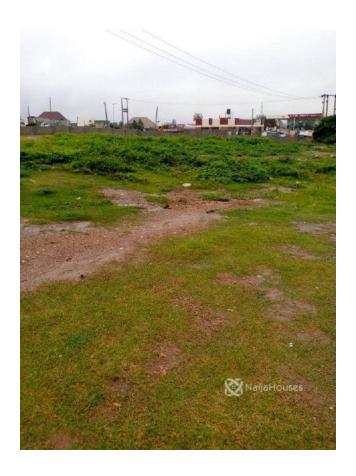

### **Property Details**

Sale

Status Active

Price/Sq Ft ₩

naijahouses.com 835 days

Type **Land** 

Built

A 200000sqm public institution land with RofO and fenced at dakwo galadimawa suitable for hospital

### **Property Summary**

No Records Found

Property ID: P3596906660
Category: For Sale
Market Status: Active
Listed Price: 300000000

Year Built:

Property Size: Sq m

Building Size: Sq m

Lot Size: 20000Sq m

Price per Sq. Meter: