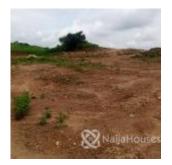

Built

This is 3200sqm Dape District Land Located in a prime area of dape, Life Camp this property is commercial land that is designated for Office Space Title: FCDA C of O purpose: Commercial (Office Space) price: 120M Location: Dape District