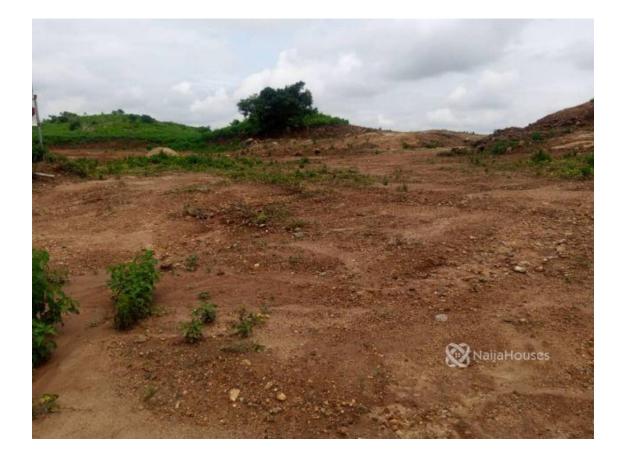

Built

This is 3200sqm Dape District Land Located in a prime area of dape, Life Camp this property is commercial land that is designated for Office Space Title: FCDA C of O purpose: Commercial (Office Space) price: 120M Location: Dape District

## **Property Photos**