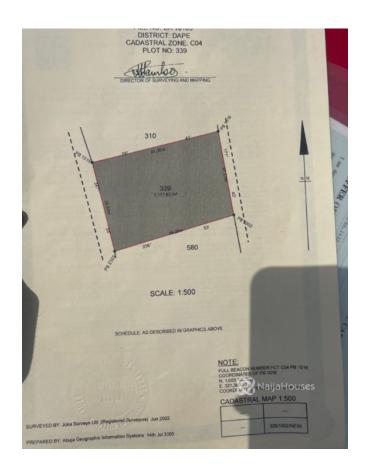

#### **Property Details**

Category For Sale

Status **Active** 

Price/Sq Ft ₩

naijahouses.com 377 days

Type **Land** 

Built

A well located 1117sqm residential plot with FCDA CofO is up for sale at Dape, Abuja. Plot 339