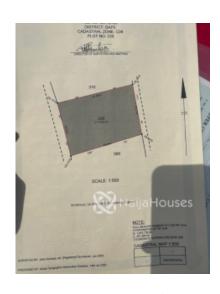

#### **Property Details**

Category For Sale

Status **Active** 

Price/Sq Ft ₩

naijahouses.com 377 days

Type **Land** 

Built

A well located 1117sqm residential plot with FCDA CofO is up for sale at Dape, Abuja. Plot 339

Price: 90 Million.