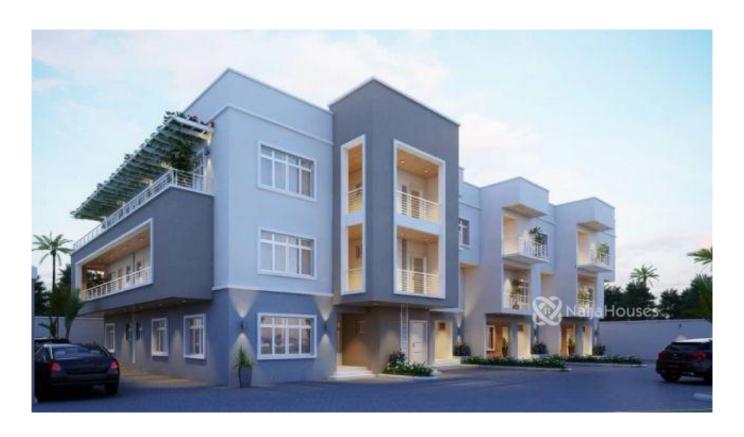

#### **Property Details**

Type Flats / **Apartments** 

Built

Ongoing 3units of 3bedroom blocks of flats in a serene environment. BENEFITS; 5% discount Flexible payment option FACILITIES; Good road network 24hrs security parking lot 24hrs power supply

#### **Property Summary**

No Records Found

P6402361616 Property ID: For Sale Category: Market Status: Expired Listed Price: 35000000 Year Built: Property Size: Sq m Building Size: 459Sq m Lot Size: 478Sq m Price per Sq. Meter: Bedroom: 3 Bathroom: 4 Toilets: Parking: Service Fee: Other Fee: Tax Per Annum: Insurance Per Annum: HOA Per Annum:

# **Property Photos**