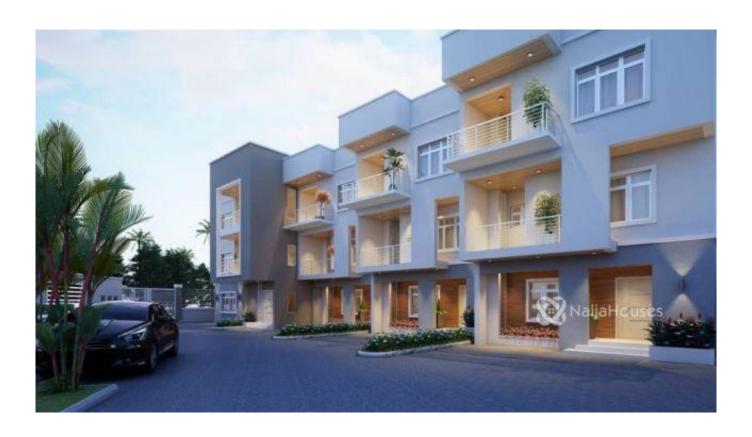

#### **Property Details**

Status **Active** 

Price/Sq Ft ₩

**Terraces** 

Built

Ongoing 3units of 4bedroom terrace duplex in a serene environment. BENEFITS; 5% discount Flexible payment option FACILITIES; Good road network 24hrs security parking lot 24hrs power supply

### **Property Summary**

No Records Found

P5446461620 Property ID: For Sale Category: Market Status: Active Listed Price: 45000000 Year Built:

Property Size: Sq m Building Size: 459Sq m Lot Size: 478Sq m