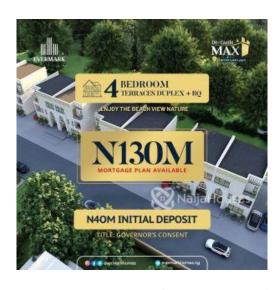

#### **Property Details**

Status Active

Type **Terraces** 

Built

Motion light, Torch switch, smart door finger print, inverter, solar, swimming pool, sound proof Generator, cctv cameras, gym N130M Mortgage plan available, N40M initial deposit

Bedroom: 4

Bathroom:

Toilets:

Parking:

Service Fee:

Other Fee:

Tax Per Annum:

Insurance Per Annum: