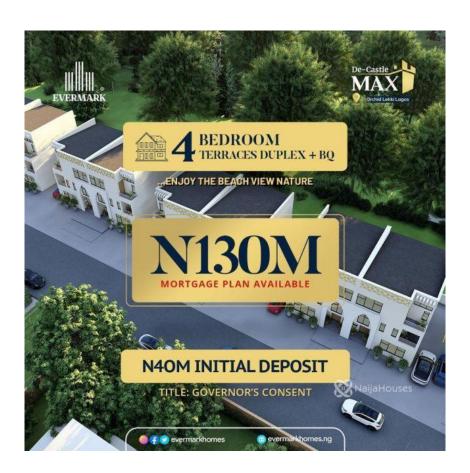

#### **Property Details**

Status Active

Type **Terraces** 

Built

Motion light, Torch switch, smart door finger print, inverter, solar, swimming pool, sound proof Generator, cctv cameras, gym N130M Mortgage plan available, N40M initial deposit

Bedroom: 4

Bathroom:

Toilets:

Parking:

Service Fee:

Other Fee:

Tax Per Annum:

Insurance Per Annum: