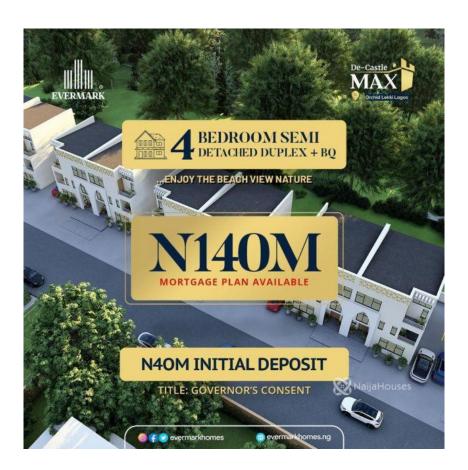

#### De-Castle Max, Orchid Lekki, Lagos

# De-Castle Max, Orchid Lekki , Lekki, Lagos NGN 140,000,000.00

Olaoluwa Agbana Mobile: 08057791769

Office: Fax:

Nigeria estateconnect@gmail.com

#### **Property Details**

Status Active

Price/Sq Ft ₩

Built

Motion light, Torch switch, smart door finger print, inverter, solar, swimming pool, sound proof Generator, cctv cameras, gym N140M Mortgage plan available, N40M initial deposit