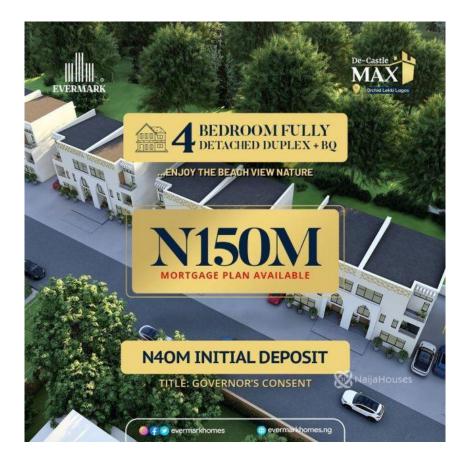

### **Property Details**

Motion light, Torch switch, smart door finger print, inverter, solar, swimming pool, sound proof Generator, cctv cameras, gym N150M Mortgage plan available, N40M initial deposit

## **Property Summary**

Features

No Records Found

| Property ID:         | P8722357271 |  |
|----------------------|-------------|--|
| Category:            | For Sale    |  |
| Market Status:       | Active      |  |
| Listed Price:        | 150000000   |  |
| Year Built:          |             |  |
| Property Size:       | Sq m        |  |
| Building Size:       | Sq m        |  |
| Lot Size:            | Sq m        |  |
| Price per Sq. Meter: |             |  |
| Bedroom:             | 4           |  |
| Bathroom:            |             |  |
| Toilets:             |             |  |
| Parking:             |             |  |
| Service Fee:         |             |  |
| Other Fee:           |             |  |
| Tax Per Annum:       |             |  |
| Insurance Per Annum: |             |  |
| HOA Per Annum:       |             |  |