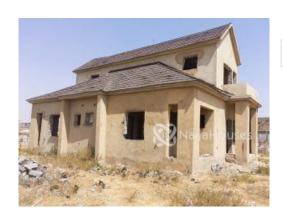

#### **Property Details**

**Expired** 

Built

 $4\ Bedroom\ Carcass\ Bungalow\ with\ a\ Penthouse\ Location:$  Diamond Estate Phase 3, Pyakassa, Lugbe Price: 25M

#### Features

No Records Found

Property ID: P5339585167

Category: For Sale

Market Status: Expired

Listed Price: 25000000

Year Built:

Property Size: Sq m Building Size: Sq m Lot Size: 500Sq m