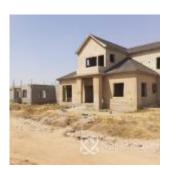

#### **Property Details**

**Expired** 

Built

 $4\ Bedroom\ Carcass\ Bungalow\ with\ a\ Penthouse\ Location:$  Diamond Estate Phase 3, Pyakassa, Lugbe Price: 25M

#### Features

No Records Found

Property ID: P5339585167

Category: For Sale

Market Status: Expired

Listed Price: 25000000

Year Built:

Property Size: Sq m Building Size: Sq m Lot Size: 500Sq m