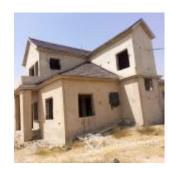

#### **Property Details**

**Expired** 

Built

 $4\ Bedroom\ Carcass\ Bungalow\ with\ a\ Penthouse\ Location:$  Diamond Estate Phase 3, Pyakassa, Lugbe Price: 25M

#### Features

No Records Found

Property ID: P5339585167

Category: For Sale

Market Status: Expired

Listed Price: 25000000

Year Built:

Property Size: Sq m Building Size: Sq m Lot Size: 500Sq m