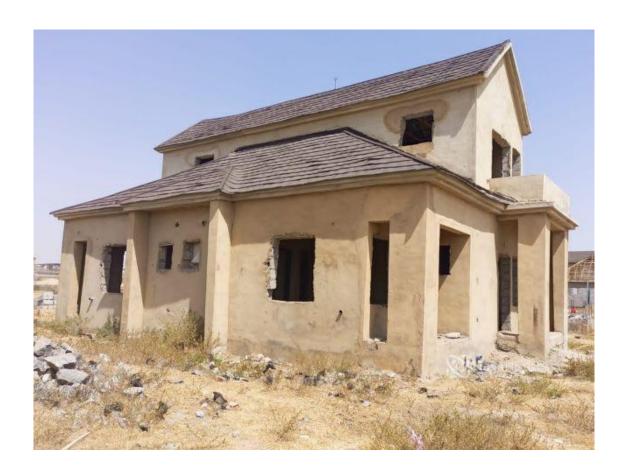

#### **Property Details**

**Expired** 

Built

 $4\ Bedroom\ Carcass\ Bungalow\ with\ a\ Penthouse\ Location:$  Diamond Estate Phase 3, Pyakassa, Lugbe Price: 25M

#### Features

No Records Found

Property ID: P5339585167

Category: For Sale

Market Status: Expired

Listed Price: 25000000

Year Built:

Property Size: Sq m Building Size: Sq m Lot Size: 500Sq m