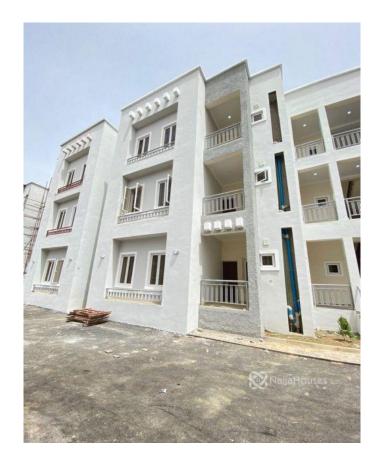

#### **Property Details**

3 BEDROOM APARTMENT Features: spacious living room with dining -en-suite bedrooms with guest toilets massive bq area -massive kitchen space with spacious store -exquisite tiling -pop finishing KATAMPE EXTENSION PRICE: 55 MILLION NAIRA

# **Property Summary**

Features

No Records Found

| Property ID:         | P7053915189 |  |
|----------------------|-------------|--|
| Category:            | For Sale    |  |
| Market Status:       | Expired     |  |
| Listed Price:        | 55000000    |  |
| Year Built:          |             |  |
| Property Size:       | Sq m        |  |
| Building Size:       | Sq m        |  |
| Lot Size:            | Sq m        |  |
| Price per Sq. Meter: |             |  |
| Bedroom:             | 3           |  |
| Bathroom:            | 4           |  |
| Toilets:             | 4           |  |
| Parking:             |             |  |
| Service Fee:         |             |  |
| Other Fee:           |             |  |
| Tax Per Annum:       |             |  |
| Insurance Per Annum: |             |  |
| HOA Per Annum:       |             |  |