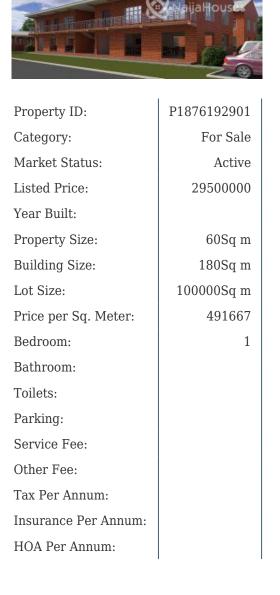

#### NGN 29,500,000.00

Faith Mbah

Nigeria

Mobile: 08109738729 Office: Fax: Faith.mbah@naijahouses.com

### **Property Details**

Karmo District Market offers infrastructure for the Agricultural Sector.We have a state of the art Farmers Market, Meat/Livestock stalls and most importantly a Cold Room to store perishable foods. The market is located in Karmo, a new first class district with countless newly constructed estates. Prices start from 1.5 Million Naira to 45 Million Naira.