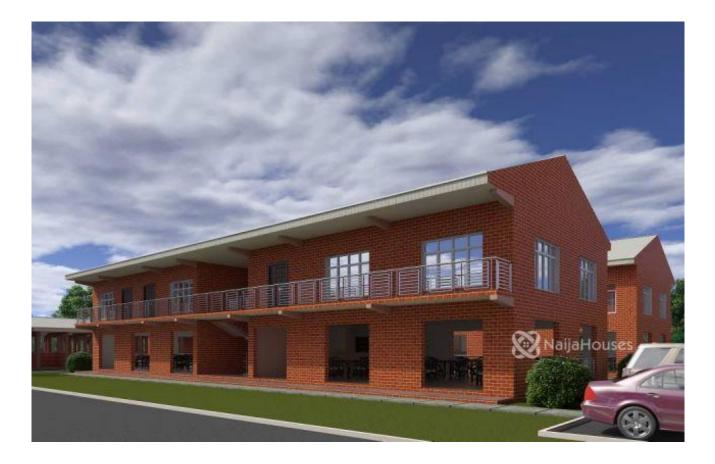

### **Property Details**

Karmo District Market offers infrastructure for the Agricultural Sector.We have a state of the art Farmers Market, Meat/Livestock stalls and most importantly a Cold Room to store perishable foods. The market is located in Karmo, a new first class district with countless newly constructed estates. Prices start from 1.5 Million Naira to 45 Million Naira.