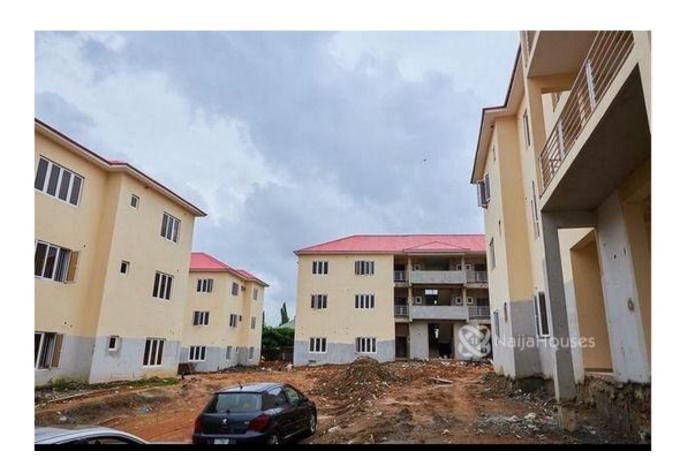

#### **Property Details**

Sale

Status Active

Price/Sq Ft ₩

Type **Luxury Homes** 

Built **2021** 

36 Units of 2 and 3 Bedrooms Block of Flats available at Mouna Apartments which are built in accordance with international standards. Built with Sand Crete blocks, surfaced and finished in very high quality paint and facing brick for artistic charm, the stylish doors and crisp walls are a perfect expression of purity and serenity. The aluminum siding and railings that encompass the building offers a completely unique design for the residents.

#### **Property Summary**

No Records Found

P9227352854 Property ID: Category: For Sale Market Status: Active Listed Price: 23900000 Year Built: 2021 Property Size: Sq m Building Size: 350Sq m Lot Size: 5000Sq mPrice per Sq. Meter: