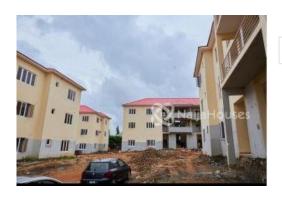

#### **Property Details**

Sale

Status Active

Price/Sq Ft ₩

Type **Luxury Homes** 

Built **2021** 

36 Units of 2 and 3 Bedrooms Block of Flats available at Mouna Apartments which are built in accordance with international standards. Built with Sand Crete blocks, surfaced and finished in very high quality paint and facing brick for artistic charm, the stylish doors and crisp walls are a perfect expression of purity and serenity. The aluminum siding and railings that encompass the building offers a completely unique design for the residents.

#### **Property Summary**

No Records Found

P9227352854 Property ID: Category: For Sale Market Status: Active Listed Price: 23900000 Year Built: 2021 Property Size: Sq m Building Size: 350Sq m Lot Size: 5000Sq mPrice per Sq. Meter: