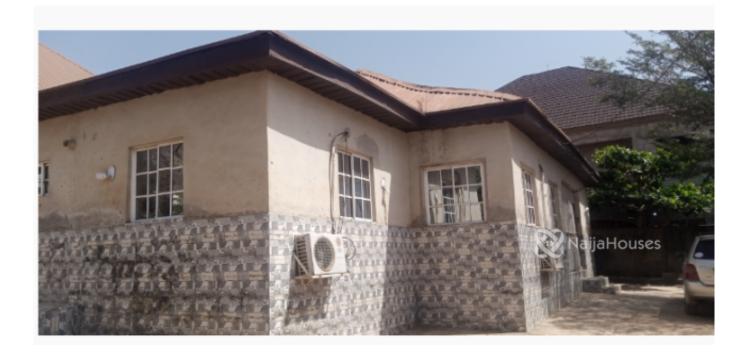

### **Property Details**

A well finished 4 bedroom bungalow with Three (3) ensuite rooms, mixture of POP and PVC, Fenced with Gate, Concrete compound, and RofO documents. Location: Dutse New Extension, Dawaki close to Citi Polytechnic. Price: 25Million.

# **Property Photos**

This report has been prepared based on information furnished by sources deemed reliable , however no representation or warranty , either expressed or implied , is made to its accuracy.