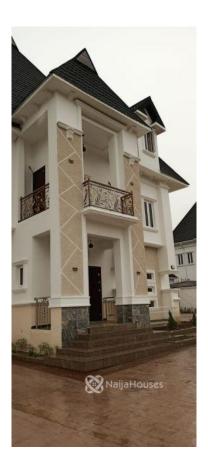

#### **Property Details**

Sale

Status Active

Price/Sq Ft ₩

naijahouses.com **1067 days** 

Type **Duplex** 

Built **2022** 

A newly built 6Bedroom duplex with a penthouse with a selling price of #250,000,000 located at Efab Estate. All the bedrooms are Ensuite and spacious. The property has a very beautiful and exquisite finish. The kitchen is tastefully finished. It has a large compound. The BQ behind consist of 2 rooms with their individual toilet.

#### Features

No Records Found

| Property ID:         | P6655995850 |
|----------------------|-------------|
| Category:            | For Sale    |
| Market Status:       | Active      |
| Listed Price:        | 250000000   |
| Year Built:          | 2022        |
| Property Size:       | Sq m        |
| Building Size:       | Sq m        |
| Lot Size:            | 700Sq m     |
| Price per Sq. Meter: |             |
| Bedroom:             | 6           |
| Bathroom:            | 6           |
| Toilets:             | 6           |
| Parking:             | 5           |
| Service Fee:         |             |
| Other Fee:           |             |
| Tax Per Annum:       |             |
| Insurance Per Annum: |             |
| HOA Per Annum:       |             |