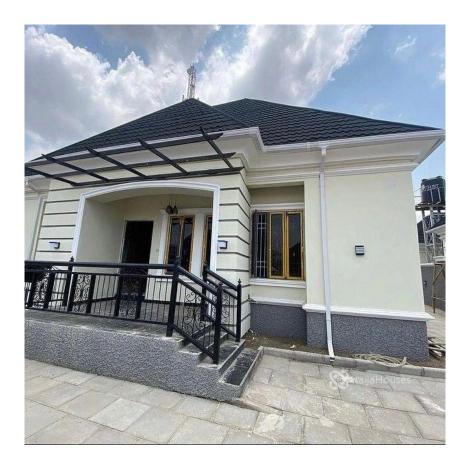

## Efab Metropolis, Karsana, Abuja, Abuja FCT

## **Property Details**

- Spacious ensuite rooms - Guest toilet - Fitted kitchen - 2 units of bqs - Secured estate

×

# **Property Summary**

| Property ID:         | P4339066011 |  |
|----------------------|-------------|--|
| Category:            | For Sale    |  |
| Market Status:       | Active      |  |
| Listed Price:        | 75000000    |  |
| Year Built:          |             |  |
| Property Size:       | Sq m        |  |
| Building Size:       | Sq m        |  |
| Lot Size:            | Sq m        |  |
| Price per Sq. Meter: |             |  |
| Bedroom:             | 3           |  |
| Bathroom:            | 4           |  |
| Toilets:             | 4           |  |
| Parking:             |             |  |
| Service Fee:         |             |  |
| Other Fee:           |             |  |
| Tax Per Annum:       |             |  |
| Insurance Per Annum: |             |  |
| HOA Per Annum:       |             |  |