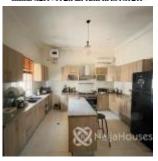

#### **Property Details**

Sale

Status Active

Price/Sq Ft ₩

naijahouses.com **479 days** 

Type **Duplex** 

Built

FEATURES GROUND FLOOR -Ante -Guest toilet -2 Living Rooms -Fitted kitchen -Store/pantry -Dining area -Guest room (en-suite with fitted wardrobe) -2 Bedroom detached BQ FIRST FLOOR -Family lounge -3 en-suite bedrooms -All rooms with fitted wardrobe -Study/Office -Balcony access and more...:

## **Property Photos**