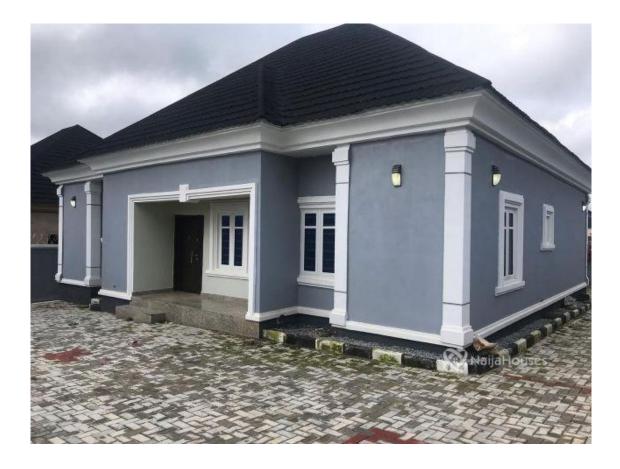

### **Property Details**

For SALE!! detached 4 bedroom bungalow and 2 rooms bq on 600sqms land size - Location: Efab queens Estate, Karsana Price: 40million naira - For inspection, contact: 08025381400 or 0805 981 2200(what's app only)

# Property Summary

Features

No Records Found

| Property ID:         | P3309401171 |
|----------------------|-------------|
| Category:            | For Sale    |
| Market Status:       | Active      |
| Listed Price:        | 40000000    |
| Year Built:          |             |
| Property Size:       | Sq m        |
| Building Size:       | 600Sq m     |
| Lot Size:            | 600Sq m     |
| Price per Sq. Meter: |             |
| Bedroom:             | 4           |
| Bathroom:            | 7           |
| Toilets:             |             |
| Parking:             | 4           |
| Service Fee:         |             |
| Other Fee:           |             |
| Tax Per Annum:       |             |
| Insurance Per Annum: |             |
| HOA Per Annum:       |             |