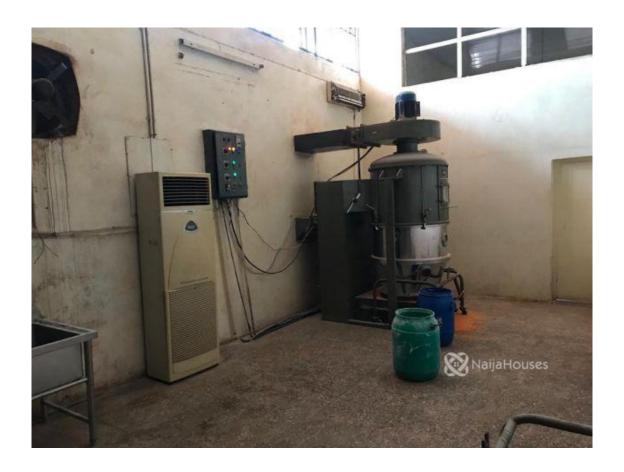

#### **Property Details**

**Expired** 

Price/Sq Ft ₩

Built

FUNCTIONING PHARMACEUTICAL COMPANY FOR SALE We are offering for sale a functional pharmaceutical factory well equipped and producing massively with complete equipment sets in Enugu state. The company has about 25 products selling currently, a range of antibiotics, vitamin C etc. with about 120 employees. Complete drug manufacturing equipments with some others yet to be cleared. The building structure includes warehouse, staff offices, security house and many more. Land size: 3000Sqm of land Title: C of O