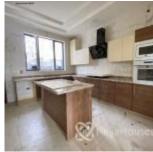

#### **Property Details**

**Sale** St

Status **Active** Price/Sq Ft  $\P$ 

naijahouses.com
1499 days

Type **Duplex** 

Built

5 BEDROOM SEMI DUPLEX FOR SALE!!!! Victoria Island, Lagos Features: - Brand New -All rooms en-suite - Fully Serviced - Stamped Concrete floor - TV Cubicle - Fitted Kitchen - 1 Bq - Pop Ceiling - Walk in shower -etc

# **Property Photos**