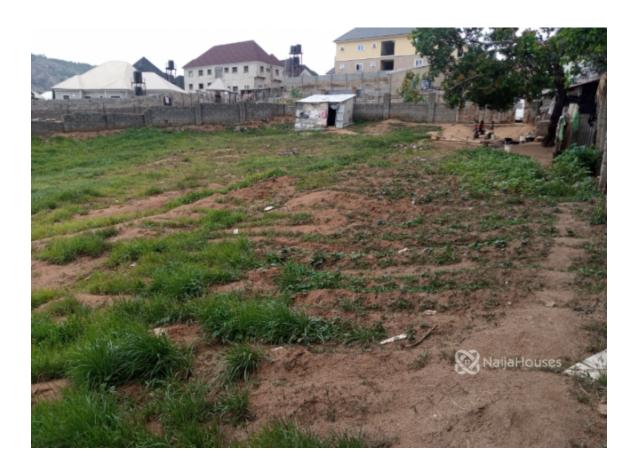

#### **Property Details**

Sale

Status Active

Price/Sq Ft ₩

naijahouses.com **1161 days** 

Type Land

Built

a well position 600sqm residential land at Kubwa, Abuja. Fenced and good for a mini-estate which can bring good return on investment. Land Size: 600Sqm Land Purpose: Residential Document: Bwari R-of-O with Recertification Paper. Location of Land: Kubwa Extension 2 (Relocation Settlement) Arab Road, Abuja. Price: 20Million (Negotiable)