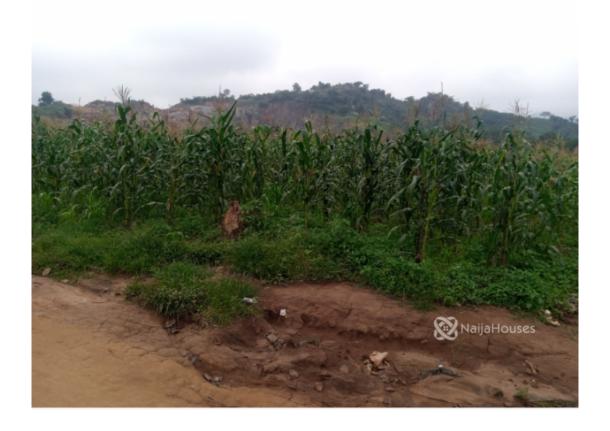

#### **Property Details**

Sale

Status Active

Price/Sq Ft ₩

naijahouses.com 1059 days

Type Land

Built

a 450sqm investment offer available in an estate in a very fast developing area of F01 axis of Kubwa, Abuja. close to Muko settlement and few minutes away from military pension board Kubwa. the estate has a Global RofO. Offer letter and allocation papers will be issued after payment. Landmarks: Greymond gernet estate military pension board new kubwa ultramodern market St. vincent de paul hospital kubwa. Location: F01 Kubwa, Abuja (close to muko settlement) Price: 8Million (promo attract 10% discount) and payment in installment is allowed. \*\*\*\*\*\*\*Keep your money where it will appreciate; Act fast, act now\*\*\*\*\*\*\*\*

#### Features

No Records Found

Property ID: P2196515789

Category: For Sale

Market Status: Active

Listed Price: 8000000

Year Built:

Property Size: Sq m Building Size: Sq m Lot Size: 450Sq m