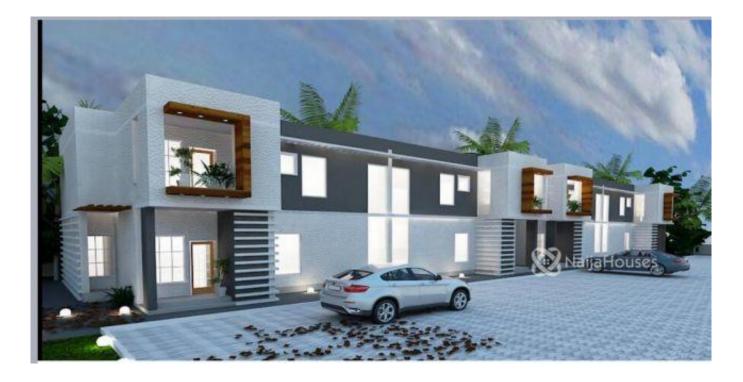

## **Property Details**

3bedroom Terrace with BQ set on 120sqm of land basic finished in an estate with standard road network

×

# Property Summary

| Property ID:         | P1869581559 |
|----------------------|-------------|
| Category:            | For Sale    |
| Market Status:       | Expired     |
| Listed Price:        | 30900000    |
| Year Built:          | 2020        |
| Property Size:       | Sq m        |
| Building Size:       | 120Sq m     |
| Lot Size:            | 120Sq m     |
| Price per Sq. Meter: |             |
| Bedroom:             | 3           |
| Bathroom:            | 4           |
| Toilets:             | 4           |
| Parking:             |             |
| Service Fee:         |             |
| Other Fee:           |             |
| Tax Per Annum:       |             |
| Insurance Per Annum: |             |
| HOA Per Annum:       |             |