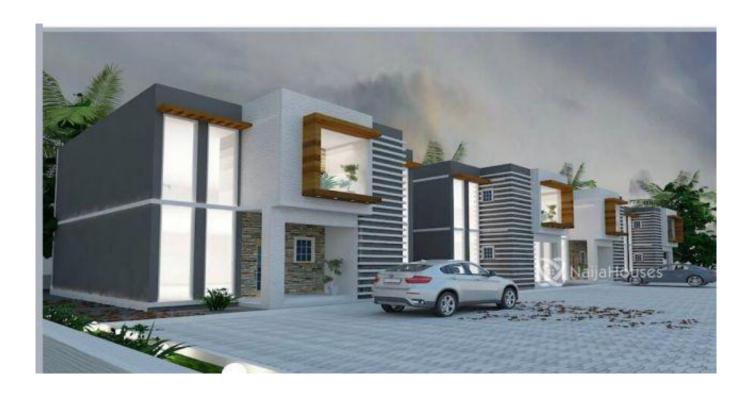

#### **Property Details**

Price/Sq Ft ₩ 1586 days

Built **2020** 

4 bedroom Terrace with BQ set on 148sqm of land basic finished in an estate with standard road network. it consist of 2 sitting room (en-suite), estate park and garden.

#### **Property Summary**

No Records Found

Property ID: P7884441560 Category: For Sale Market Status: Expired Listed Price: 35900000 Year Built: 2020 Property Size: Sq m Building Size: 120Sq m Lot Size: 120Sq m

## **Property Photos**