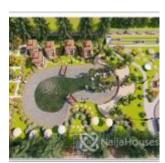

#### **Property Details**

Price/Sq Ft ₩ 1586 days

Built **2020** 

4 bedroom Terrace with BQ set on 148sqm of land basic finished in an estate with standard road network. it consist of 2 sitting room (en-suite), estate park and garden.

## **Property Photos**