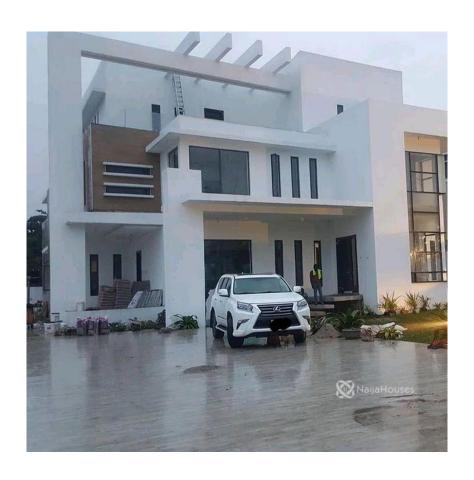

#### **Property Details**

Category **For Sale** 

Status **Active** 

Price/Sq Ft ₩

naijahouses.com 1412 days

Type  $\mathbf{Duplex}$ 

Built

MANSION FOR SALE LOCATION: Off Queens Drive, Old Ikoyi - Lagos State Nigeria. LAND SIZE: 1,800 Square Meters TITLE: Certificate of Occupancy DESCRIPTION: An exquisitely furnished 5 bedrooms Luxury Detached House, plus 1 Study Room, 3 Living Rooms, 3 Room Boys Quarters, Swimming Pool, Water Treatment Plant, Borehole, Matured Garden, 2 kitchen (wet and dry), Gym, Cinema, Lift, all Room-Ensuite, Gate House with ample Parking Space, e.t.c PRICE: (N2.5Billion in Naira)