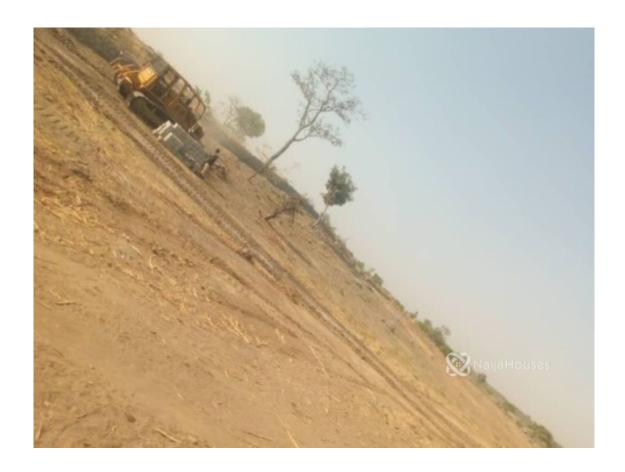

#### **Property Details**

ategory **For Sale** 

Status **Active** 

Price/Sq Ft ₩

naijahouses.com
482 days

Type Land

Built

A flat, secure, verifiable and buildable 420sqm estate land at Lugbe axis of Abuja for a proposed 4 bedroom detached duplex without a bq Admiralty Estate is FCDA approved estate located behind AMAC market Lugbe, few minutes away from The Living Faith Church FHA Lugbe. Price: 5.5Million \*\*\*\*\*\*\* It's a secondary sales, It comes with offer letter, Allocation letter, deed of assignment, payments receipts \*\*\*\*\*\*\*