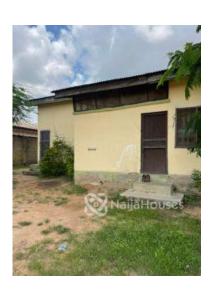

### **Property Details**

Status Active

Price/Sq Ft ₩

Built

A 133OSQM land with two houses of 2/3 bedroom flat sitting on it in a serene location in FHA Lugbe and not too far from the main road.

### **Property Summary**

No Records Found

Property ID: P7623703703

Category: For Sale

Market Status: Active

Listed Price: 40000000

Year Built:

Property Size: Sq m
Building Size: Sq m
Lot Size: 1330Sq m