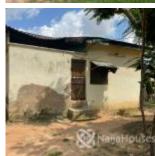

### **Property Details**

Status Active

Price/Sq Ft ₩

Built

A 133OSQM land with two houses of 2/3 bedroom flat sitting on it in a serene location in FHA Lugbe and not too far from the main road.

### **Property Summary**

No Records Found

Property ID: P7623703703

Category: For Sale

Market Status: Active

Listed Price: 40000000

Year Built:

Property Size: Sq m
Building Size: Sq m
Lot Size: 1330Sq m