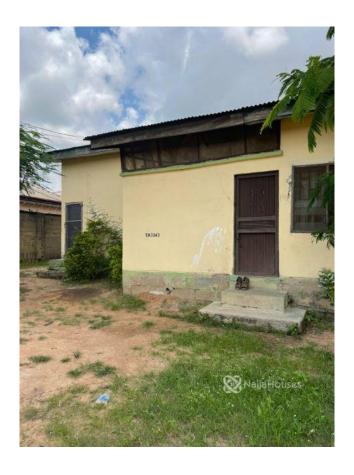

### **Property Details**

Status Active

Price/Sq Ft ₩

Built

A 133OSQM land with two houses of 2/3 bedroom flat sitting on it in a serene location in FHA Lugbe and not too far from the main road.

### **Property Summary**

No Records Found

Property ID: P7623703703

Category: For Sale

Market Status: Active

Listed Price: 40000000

Year Built:

Property Size: Sq m
Building Size: Sq m
Lot Size: 1330Sq m

# **Property Photos**