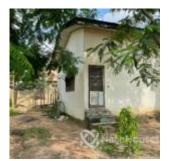

### **Property Details**

Status Active

Price/Sq Ft ₩

Built

A 133OSQM land with two houses of 2/3 bedroom flat sitting on it in a serene location in FHA Lugbe and not too far from the main road.

### **Property Summary**

No Records Found

Property ID: P7623703703

Category: For Sale

Market Status: Active

Listed Price: 40000000

Year Built:

Property Size: Sq m
Building Size: Sq m
Lot Size: 1330Sq m