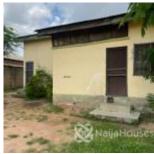

### **Property Details**

Status Active

Price/Sq Ft ₩

Built

A 133OSQM land with two houses of 2/3 bedroom flat sitting on it in a serene location in FHA Lugbe and not too far from the main road.

### **Property Summary**

No Records Found

Property ID: P7623703703

Category: For Sale

Market Status: Active

Listed Price: 40000000

Year Built:

Property Size: Sq m
Building Size: Sq m
Lot Size: 1330Sq m