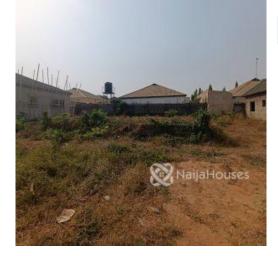

# **Property Details**

Chatava A

Type Land

Category For Sale

Status Active

Price/Sq Ft ₩

On naijahouses.com **508 days** 

A buildable and liveable 1000sqm residential plot located in a developed axis of FO1 Kubwa, Abuja. Few minutes off tarred road. Good for any form of residential construction and can accommodate few terrace duplexes. Size: 1000sqm Title Documents: Bwari Area Council CofO, Regularized. Price: 35Million (Slightly Negotiable)

# **Property Photos**

This report has been prepared based on information furnished by sources deemed reliable , however no representation or warranty , either expressed or implied , is made to its accuracy.