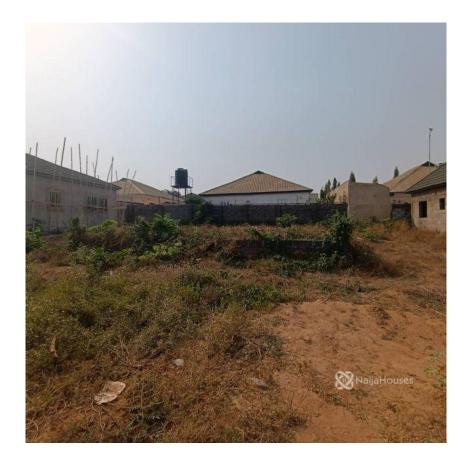

# **Property Details**

Chatava A

Type Land

Category For Sale

Status Active

Price/Sq Ft ₩

On naijahouses.com **508 days** 

A buildable and liveable 1000sqm residential plot located in a developed axis of FO1 Kubwa, Abuja. Few minutes off tarred road. Good for any form of residential construction and can accommodate few terrace duplexes. Size: 1000sqm Title Documents: Bwari Area Council CofO, Regularized. Price: 35Million (Slightly Negotiable)

# **Property Photos**

This report has been prepared based on information furnished by sources deemed reliable , however no representation or warranty , either expressed or implied , is made to its accuracy.