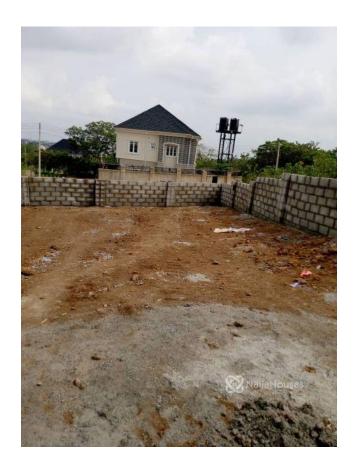

#### **Property Details**

**Expired** 

Built

F01 KUBWA ABUJA 500SQM on ground and Fenced Purpose: Residential Buildable and live

#### Features

No Records Found

Property ID: P6681425435
Category: For Sale
Market Status: Expired
Listed Price: 8500000

Year Built:

Property Size: Sq m
Building Size: Sq m
Lot Size: 500Sq m

Price per Sq. Meter: