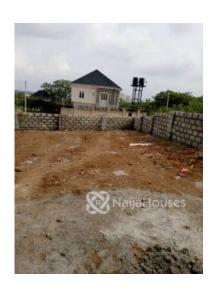

#### **Property Details**

**Expired** 

Built

F01 KUBWA ABUJA 500SQM on ground and Fenced Purpose: Residential Buildable and live

#### Features

No Records Found

Property ID: P6681425435
Category: For Sale
Market Status: Expired
Listed Price: 8500000

Year Built:

Property Size: Sq m
Building Size: Sq m
Lot Size: 500Sq m

Price per Sq. Meter: