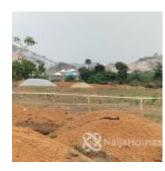

### **Property Details**

Sale

Status **Active** 

Price/Sq Ft ₩

naijahouses.com
623 days

Type Land

Built

A flat-buildable and livable 500-square-meter estate plot at F01 Kubwa, Abuja (Close to Military Pension Board) The estate comes with RofO Document, a Central Security control hub, Smart street lights, Facility services, Playground and greenery, Fiber Optic Cable (FTTH), a Private Swimming pool and gym. (Optional) Price: 14 million.