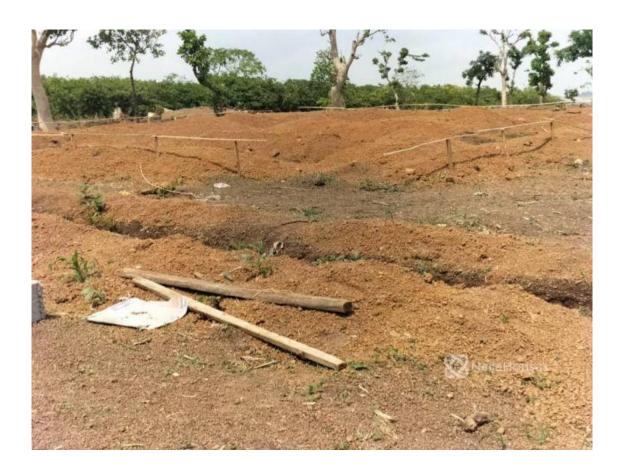

### **Property Details**

Sale

Status **Active** 

Price/Sq Ft ₩

naijahouses.com
623 days

Type Land

Built

A flat-buildable and livable 500-square-meter estate plot at F01 Kubwa, Abuja (Close to Military Pension Board) The estate comes with RofO Document, a Central Security control hub, Smart street lights, Facility services, Playground and greenery, Fiber Optic Cable (FTTH), a Private Swimming pool and gym. (Optional) Price: 14 million.