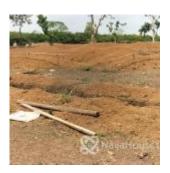

### **Property Details**

Sale

Status **Active** 

Price/Sq Ft ₩

naijahouses.com
623 days

Type Land

Built

A flat-buildable and livable 500-square-meter estate plot at F01 Kubwa, Abuja (Close to Military Pension Board) The estate comes with RofO Document, a Central Security control hub, Smart street lights, Facility services, Playground and greenery, Fiber Optic Cable (FTTH), a Private Swimming pool and gym. (Optional) Price: 14 million.