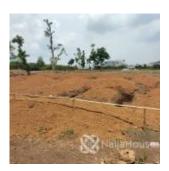

### **Property Details**

Sale

Status **Active** 

Price/Sq Ft ₩

naijahouses.com
623 days

Type Land

Built

A flat-buildable and livable 500-square-meter estate plot at F01 Kubwa, Abuja (Close to Military Pension Board) The estate comes with RofO Document, a Central Security control hub, Smart street lights, Facility services, Playground and greenery, Fiber Optic Cable (FTTH), a Private Swimming pool and gym. (Optional) Price: 14 million.