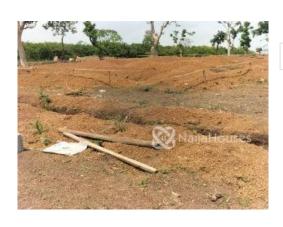

### **Property Details**

Sale

Status **Active** 

Price/Sq Ft ₩

naijahouses.com
623 days

Type Land

Built

A flat-buildable and livable 500-square-meter estate plot at F01 Kubwa, Abuja (Close to Military Pension Board) The estate comes with RofO Document, a Central Security control hub, Smart street lights, Facility services, Playground and greenery, Fiber Optic Cable (FTTH), a Private Swimming pool and gym. (Optional) Price: 14 million.