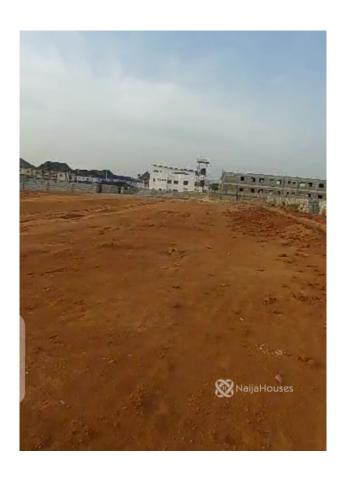

#### **Property Details**

Sale

Status **Active** 

Price/Sq Ft ₩

naijahouses.com **412 days** 

Type Land

Built

A buy and build 400sqm estate plot for a fully detached duplex is available for sale in an FCDA Approved estate at FO1 Axis of Kubwa Abuja.

Note: Tarred road to the estate. the estate location is habitable.

PRICE: 25million

\*\*\*Limited offer Available\*\*\*

#### **Features**

No Records Found

Property ID: P4745618333
Category: For Sale
Market Status: Active

Listed Price: 25000000

Year Built:

Property Size: Sq m

Building Size: Sq m

Lot Size: 400Sq m