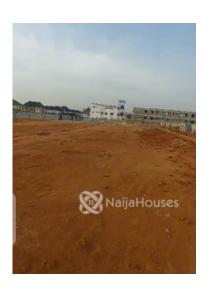

#### **Property Details**

Sale

Status **Active** 

Price/Sq Ft ₩

naijahouses.com **412 days** 

Type Land

Built

A buy and build 400sqm estate plot for a fully detached duplex is available for sale in an FCDA Approved estate at FO1 Axis of Kubwa Abuja.

Note: Tarred road to the estate. the estate location is habitable.

PRICE: 25million

\*\*\*Limited offer Available\*\*\*

#### **Features**

No Records Found

Property ID: P4745618333
Category: For Sale
Market Status: Active

Listed Price: 25000000

Year Built:

Property Size: Sq m

Building Size: Sq m

Lot Size: 400Sq m