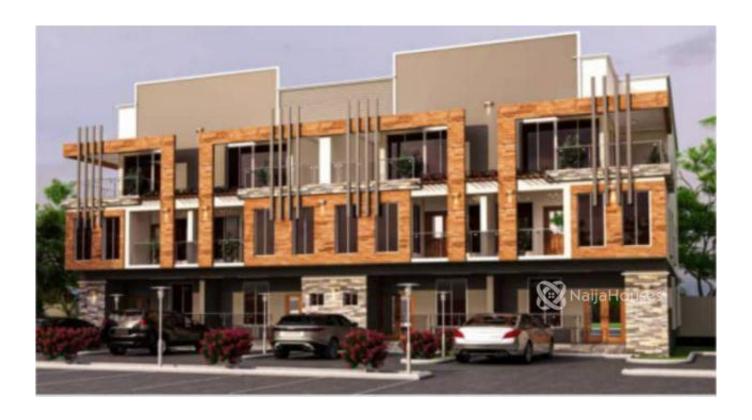

#### **Property Details**

Price/Sq Ft ₩

**Terraces** 

Built

NOW SELLING!!!!!!! 4 Bedroom Terrace Duplexes with 1 Room BQ in Gaduwa for Sale Facilities: All Room en-suit Solar Street light Recreational facilities Federal government Tarred road CCTV securities and Surveillance system Adequate parking space Tittle document of C of O

# **Property Summary**

No Records Found

| Property ID:         | P2865556112 |
|----------------------|-------------|
| Category:            | For Sale    |
| Market Status:       | Expired     |
| Listed Price:        | 87000000    |
| Year Built:          |             |
| Property Size:       | Sq m        |
| Building Size:       | Sq m        |
| Lot Size:            | Sq m        |
| Price per Sq. Meter: |             |
| Bedroom:             | 4           |
| Bathroom:            | 4           |
| Toilets:             | 5           |
| Parking:             |             |
| Service Fee:         |             |
| Other Fee:           |             |
| Tax Per Annum:       |             |
| Insurance Per Annum: |             |
| HOA Per Annum:       |             |