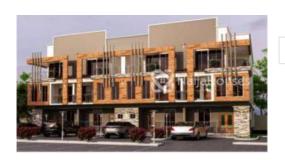

#### **Property Details**

Price/Sq Ft ₩

**Terraces** 

Built

NOW SELLING!!!!!!! 4 Bedroom Terrace Duplexes with 1 Room BQ in Gaduwa for Sale Facilities: All Room en-suit Solar Street light Recreational facilities Federal government Tarred road CCTV securities and Surveillance system Adequate parking space Tittle document of C of O

# **Property Summary**

No Records Found

| Property ID:         | P2865556112 |
|----------------------|-------------|
| Category:            | For Sale    |
| Market Status:       | Expired     |
| Listed Price:        | 87000000    |
| Year Built:          |             |
| Property Size:       | Sq m        |
| Building Size:       | Sq m        |
| Lot Size:            | Sq m        |
| Price per Sq. Meter: |             |
| Bedroom:             | 4           |
| Bathroom:            | 4           |
| Toilets:             | 5           |
| Parking:             |             |
| Service Fee:         |             |
| Other Fee:           |             |
| Tax Per Annum:       |             |
| Insurance Per Annum: |             |
| HOA Per Annum:       |             |