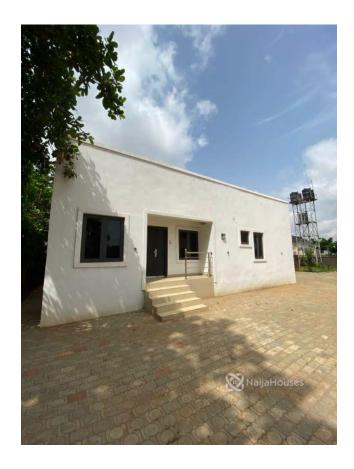

### **Property Details**

A portable 3 bedroom flat apartment that comes with ACs, One room has a mattress, inverter, TV console, dinning table, cooker burner, cabinets, wardrobe, Etc, located in a serene and secured environment.

# Property Summary

Features

No Records Found

| Property ID:         | P3188449058 |  |
|----------------------|-------------|--|
| Category:            | For Rent    |  |
| Market Status:       | Active      |  |
| Listed Price:        | 5500000     |  |
| Year Built:          |             |  |
| Property Size:       | Sq m        |  |
| Building Size:       | Sq m        |  |
| Lot Size:            | Sq m        |  |
| Price per Sq. Meter: |             |  |
| Bedroom:             | 3           |  |
| Bathroom:            | 3           |  |
| Toilets:             | 4           |  |
| Parking:             |             |  |
| Service Fee:         |             |  |
| Other Fee:           |             |  |
| Tax Per Annum:       |             |  |
| Insurance Per Annum: |             |  |
| HOA Per Annum:       |             |  |