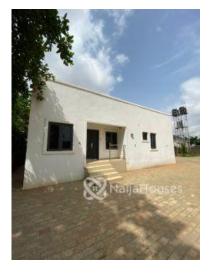

### **Property Details**

A portable 3 bedroom flat apartment that comes with ACs, One room has a mattress, inverter, TV console, dinning table, cooker burner, cabinets, wardrobe, Etc, located in a serene and secured environment.

# Property Summary

Features

No Records Found

| Property ID:         | P3188449058 |  |
|----------------------|-------------|--|
| Category:            | For Rent    |  |
| Market Status:       | Active      |  |
| Listed Price:        | 5500000     |  |
| Year Built:          |             |  |
| Property Size:       | Sq m        |  |
| Building Size:       | Sq m        |  |
| Lot Size:            | Sq m        |  |
| Price per Sq. Meter: |             |  |
| Bedroom:             | 3           |  |
| Bathroom:            | 3           |  |
| Toilets:             | 4           |  |
| Parking:             |             |  |
| Service Fee:         |             |  |
| Other Fee:           |             |  |
| Tax Per Annum:       |             |  |
| Insurance Per Annum: |             |  |
| HOA Per Annum:       |             |  |