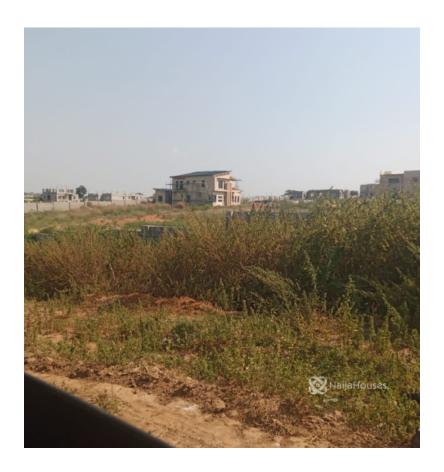

### **Property Details**

**Expired** 

Price/Sq Ft ₩

Built

Well fenced and Gated 1004sqm Non-Estate Plot in Gaduwa up for grabs Purpose: Residential Title Document: FCDA Cof O Location: Gaduwa Price 50M

### **Property Summary**

No Records Found

Property ID: P2504234784

Category: For Sale

Market Status: Expired

Listed Price: 50000000

Year Built:

Property Size: Sq m
Building Size: Sq m
Lot Size: 1500Sq m