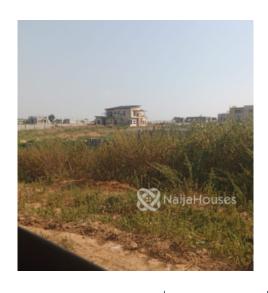

### **Property Details**

**Expired** 

Price/Sq Ft ₩

Built

Well fenced and Gated 1004sqm Non-Estate Plot in Gaduwa up for grabs Purpose: Residential Title Document: FCDA Cof O Location: Gaduwa Price 50M

### **Property Summary**

No Records Found

Property ID: P2504234784

Category: For Sale

Market Status: Expired

Listed Price: 50000000

Year Built:

Property Size: Sq m
Building Size: Sq m
Lot Size: 1500Sq m