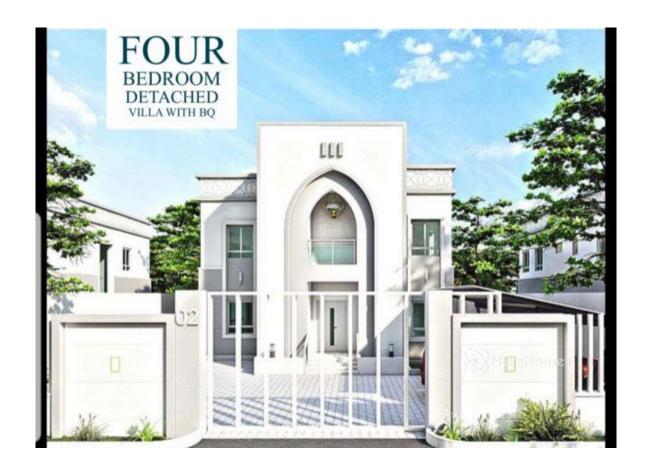

#### **Property Details**

Status Active

Price/Sq Ft ₩

Type **Luxury Homes** 

Built

This amazing 4-bedroom detached home, with all rooms en-suite. Designed with modern interior finishes and top to bottom windows showcasing panoramic views which also allow adequate natural lighting. A spacious and contemporary designed master bedroom to provide tranquility. A living area for family and guests to unwind and catch up. Step outside to enjoy the green areas and well landscaped surroundings. ESTATE FEATURES INCLUDES: Play ground, Club House, Shopping Mall, School, Green areas, 24 Hours CCTV Surveillance Intruder Alarm System, Fibre Optics Network, Well landscaped surroundings OPTIONAL ADDITIONAL FEATURES INCLUDE: Home automation fittings, lighting sensors and central control system, Bespoke options of finishes; custom selection from our available palette. - Interior decoration services with our in-house experts. Footprint: 145sqm Combined floor area: 290sqm Plot size: 520sqm