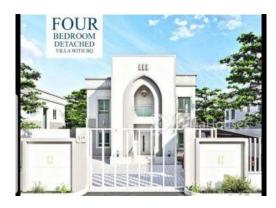

#### **Property Details**

Status Active

Price/Sq Ft ₩

Type **Luxury Homes** 

Built

This amazing 4-bedroom detached home, with all rooms en-suite. Designed with modern interior finishes and top to bottom windows showcasing panoramic views which also allow adequate natural lighting. A spacious and contemporary designed master bedroom to provide tranquility. A living area for family and guests to unwind and catch up. Step outside to enjoy the green areas and well landscaped surroundings. ESTATE FEATURES INCLUDES: Play ground, Club House, Shopping Mall, School, Green areas, 24 Hours CCTV Surveillance Intruder Alarm System, Fibre Optics Network, Well landscaped surroundings OPTIONAL ADDITIONAL FEATURES INCLUDE: Home automation fittings, lighting sensors and central control system, Bespoke options of finishes; custom selection from our available palette. - Interior decoration services with our in-house experts. Footprint: 145sqm Combined floor area: 290sqm Plot size: 520sqm

## **Property Photos**