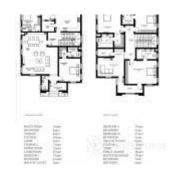

#### **Property Details**

Status Active

Price/Sq Ft ₩

Type **Luxury Homes** 

Built

This amazing 4-bedroom detached home, with all rooms en-suite. Designed with modern interior finishes and top to bottom windows showcasing panoramic views which also allow adequate natural lighting. A spacious and contemporary designed master bedroom to provide tranquility. A living area for family and guests to unwind and catch up. Step outside to enjoy the green areas and well landscaped surroundings. ESTATE FEATURES INCLUDES: Play ground, Club House, Shopping Mall, School, Green areas, 24 Hours CCTV Surveillance Intruder Alarm System, Fibre Optics Network, Well landscaped surroundings OPTIONAL ADDITIONAL FEATURES INCLUDE: Home automation fittings, lighting sensors and central control system, Bespoke options of finishes; custom selection from our available palette. - Interior decoration services with our in-house experts. Footprint: 145sqm Combined floor area: 290sqm Plot size: 520sqm

## **Property Photos**