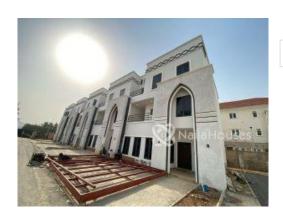

#### **Property Details**

Status Active

Price/Sq Ft ₩

Built

This home comprises of 4 bedrooms all en-suite a sizeable kitchen and a commodious living area, it is crafted with a unique style that exudes contemporary style and promises a dynamic living experience within a tranquil community Foot-Print: 151sqm Combined floor area: 302sqm Plot Size: 290sqm ESTATE FEATURES INCLUDES: Play ground, Club House, Shopping Mall, School, Green areas, 24 Hours CCTV Surveillance Intruder Alarm System, Fibre Optics Network, Well landscaped surroundings OPTIONAL ADDITIONAL FEATURES INCLUDE: Home automation fittings, lighting sensors and central control system - Bespoke options of finishes; custom selection from our available palette. - Interior decoration services with our inhouse experts.