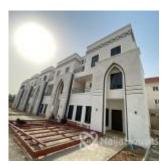

#### **Property Details**

Status Active

Price/Sq Ft ₩

Built

This home comprises of 4 bedrooms all en-suite a sizeable kitchen and a commodious living area, it is crafted with a unique style that exudes contemporary style and promises a dynamic living experience within a tranquil community Foot-Print: 151sqm Combined floor area: 302sqm Plot Size: 290sqm ESTATE FEATURES INCLUDES: Play ground, Club House, Shopping Mall, School, Green areas, 24 Hours CCTV Surveillance Intruder Alarm System, Fibre Optics Network, Well landscaped surroundings OPTIONAL ADDITIONAL FEATURES INCLUDE: Home automation fittings, lighting sensors and central control system - Bespoke options of finishes; custom selection from our available palette. - Interior decoration services with our inhouse experts.