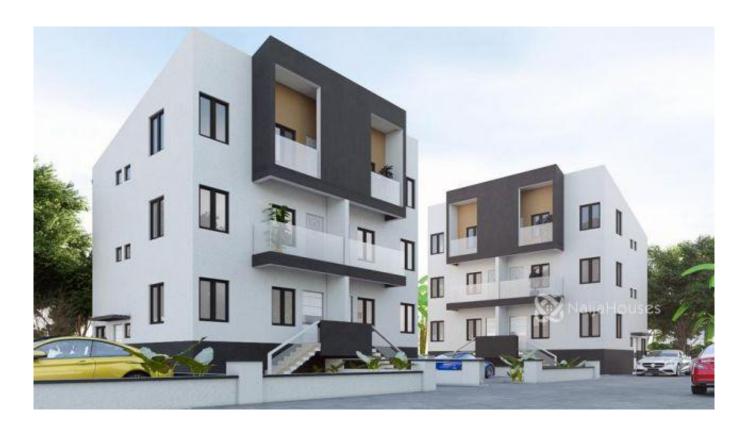

#### **Property Details**

Status **Active** 

Price/Sq Ft ₩

508 days

Type Land

Built

ESTATE PLOT SIZE: 200SQM PROTOTYPE: 4BEDROOM ELIZABETHEAN DUPLEX PRICE: 8.5million each. LOCATION: AN ESTATE IN GALADIMAWA ESTATE IS BUILT UP WITH RESIDENTS, BUILD AND LIVE

#### Features

No Records Found

Property ID: P6133857986
Category: For Sale
Market Status: Active
Listed Price: 8500000

Year Built:

Property Size: Sq m Building Size: Sq m Lot Size: 200Sq m

Price per Sq. Meter: