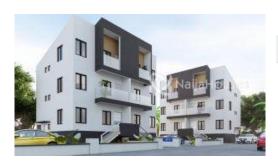

#### **Property Details**

Status **Active** 

Price/Sq Ft ₩

508 days

Type Land

Built

ESTATE PLOT SIZE: 200SQM PROTOTYPE: 4BEDROOM ELIZABETHEAN DUPLEX PRICE: 8.5million each. LOCATION: AN ESTATE IN GALADIMAWA ESTATE IS BUILT UP WITH RESIDENTS, BUILD AND LIVE

# **Property Photos**