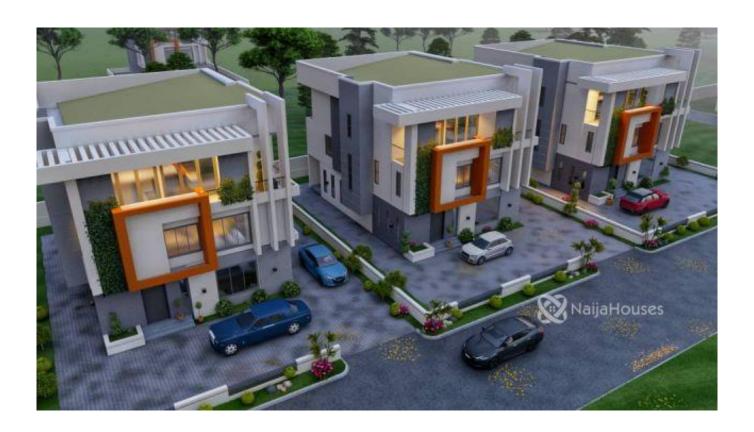

#### **Property Details**

Price/Sq Ft ₩

naijahouses.com 1287 days

Type **Duplex** 

Built

This is an ongoing project presently at Carcass Level The Estate is located in a serene and beautiful environment The Estate offers excellent features which include: Fully Equipped Estate Gym, Children Play Area, Green Area for Recreation Sporting Areas Estate Swimming Pool Estate Mall, 24/7 CCTV Monitoring & Fibre OPtics Fully tarred roads with high-quality street lights/ Interlockways Location: Kukwaba Distric Price: 120Million

### **Property Photos**