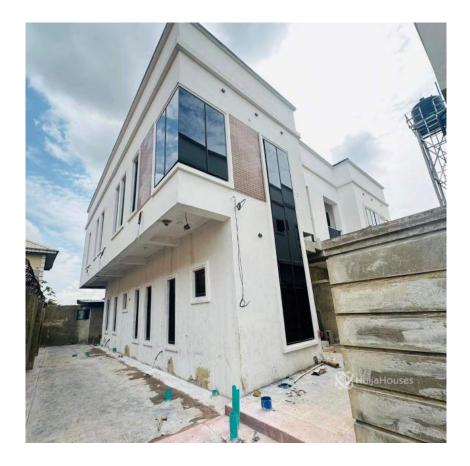

#### **Property Details**

Category For Sale

Status Active

Price/Sq Ft **¥1133333** 

On naijahouses.com **331 days** 

Type **Duplex** 

Built 2024

FOR SALES. GORGEOUSLY BUILT 4 BEDROOM SEMI DETACHED DUPLEX WITH A ROOM BQ Location: GBAGADA, Lagos Price: 170M Title: Certificate of Occupancy

Features:

- All Rooms Ensuite
- POP Ceilings
- Fitted Kitchen
- Chandeliers
- Dining Area
- Family Lounge
- Balconies
- Secure Estate
- Water Heaters
- Water Closets
- Walk-in Closet
- Walk-in Showers
- Bath Tub
- BQ

# **Property Summary**

| Property ID:         | P5790018587 |
|----------------------|-------------|
| Category:            | For Sale    |
| Market Status:       | Active      |
| Listed Price:        | 170000000   |
| Year Built:          | 2024        |
| Property Size:       | 150Sq m     |
| Building Size:       | 150Sq m     |
| Lot Size:            | 200Sq m     |
| Price per Sq. Meter: | 1133333     |
| Bedroom:             | 4           |
| Bathroom:            | 4           |
| Toilets:             | 5           |
| Parking:             | 5           |
| Service Fee:         |             |
| Other Fee:           |             |
| Tax Per Annum:       |             |
| Insurance Per Annum: |             |
| HOA Per Annum:       |             |

## **Property Photos**