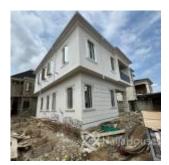

# **Property Details**

Status Active

Price/Sq Ft **¥1250000** 

Type  $\mathbf{Duplex}$ 

Built **2024** 

# **Property Summary**

No Records Found

| Property ID:         | P3769128586 |
|----------------------|-------------|
| Category:            | For Sale    |
| Market Status:       | Active      |
| Listed Price:        | 200000000   |
| Year Built:          | 2024        |
| Property Size:       | 160Sq m     |
| Building Size:       | 160Sq m     |
| Lot Size:            | 210Sq m     |
| Price per Sq. Meter: | 1250000     |
| Bedroom:             | 4           |
| Bathroom:            | 4           |
| Toilets:             | 5           |
| Parking:             | 3           |
| Service Fee:         |             |
| Other Fee:           |             |
| Tax Per Annum:       |             |
| Insurance Per Annum: |             |

# **Property Photos**