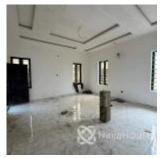

# **Property Details**

Status Active

Price/Sq Ft **¥1250000** 

Type  $\mathbf{Duplex}$ 

Built **2024** 

# **Property Summary**

No Records Found

| Property ID:         | P3769128586 |
|----------------------|-------------|
| Category:            | For Sale    |
| Market Status:       | Active      |
| Listed Price:        | 200000000   |
| Year Built:          | 2024        |
| Property Size:       | 160Sq m     |
| Building Size:       | 160Sq m     |
| Lot Size:            | 210Sq m     |
| Price per Sq. Meter: | 1250000     |
| Bedroom:             | 4           |
| Bathroom:            | 4           |
| Toilets:             | 5           |
| Parking:             | 3           |
| Service Fee:         |             |
| Other Fee:           |             |
| Tax Per Annum:       |             |
| Insurance Per Annum: |             |

# **Property Photos**