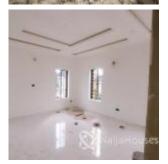

# **Property Details**

Status Active

Price/Sq Ft **¥1250000** 

Type  $\mathbf{Duplex}$ 

Built **2024** 

# **Property Summary**

No Records Found

| Property ID:         | P3769128586 |
|----------------------|-------------|
| Category:            | For Sale    |
| Market Status:       | Active      |
| Listed Price:        | 200000000   |
| Year Built:          | 2024        |
| Property Size:       | 160Sq m     |
| Building Size:       | 160Sq m     |
| Lot Size:            | 210Sq m     |
| Price per Sq. Meter: | 1250000     |
| Bedroom:             | 4           |
| Bathroom:            | 4           |
| Toilets:             | 5           |
| Parking:             | 3           |
| Service Fee:         |             |
| Other Fee:           |             |
| Tax Per Annum:       |             |
| Insurance Per Annum: |             |

# **Property Photos**