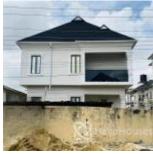

# **Property Details**

Status Active

Price/Sq Ft **¥1250000** 

Type  $\mathbf{Duplex}$ 

Built **2024** 

# **Property Summary**

No Records Found

| Property ID:         | P3769128586 |
|----------------------|-------------|
| Category:            | For Sale    |
| Market Status:       | Active      |
| Listed Price:        | 200000000   |
| Year Built:          | 2024        |
| Property Size:       | 160Sq m     |
| Building Size:       | 160Sq m     |
| Lot Size:            | 210Sq m     |
| Price per Sq. Meter: | 1250000     |
| Bedroom:             | 4           |
| Bathroom:            | 4           |
| Toilets:             | 5           |
| Parking:             | 3           |
| Service Fee:         |             |
| Other Fee:           |             |
| Tax Per Annum:       |             |
| Insurance Per Annum: |             |

# **Property Photos**