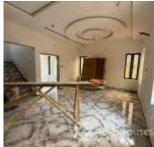

# **Property Details**

Status Active

Price/Sq Ft **¥1250000** 

Type  $\mathbf{Duplex}$ 

Built **2024** 

# **Property Summary**

No Records Found

| Property ID:         | P3769128586 |
|----------------------|-------------|
| Category:            | For Sale    |
| Market Status:       | Active      |
| Listed Price:        | 200000000   |
| Year Built:          | 2024        |
| Property Size:       | 160Sq m     |
| Building Size:       | 160Sq m     |
| Lot Size:            | 210Sq m     |
| Price per Sq. Meter: | 1250000     |
| Bedroom:             | 4           |
| Bathroom:            | 4           |
| Toilets:             | 5           |
| Parking:             | 3           |
| Service Fee:         |             |
| Other Fee:           |             |
| Tax Per Annum:       |             |
| Insurance Per Annum: |             |

# **Property Photos**