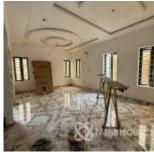

# **Property Details**

Status Active

Price/Sq Ft **¥1250000** 

Type  $\mathbf{Duplex}$ 

Built **2024** 

# **Property Summary**

No Records Found

| Property ID:         | P3769128586 |
|----------------------|-------------|
| Category:            | For Sale    |
| Market Status:       | Active      |
| Listed Price:        | 200000000   |
| Year Built:          | 2024        |
| Property Size:       | 160Sq m     |
| Building Size:       | 160Sq m     |
| Lot Size:            | 210Sq m     |
| Price per Sq. Meter: | 1250000     |
| Bedroom:             | 4           |
| Bathroom:            | 4           |
| Toilets:             | 5           |
| Parking:             | 3           |
| Service Fee:         |             |
| Other Fee:           |             |
| Tax Per Annum:       |             |
| Insurance Per Annum: |             |

# **Property Photos**