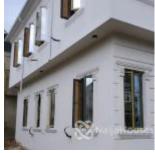

# **Property Details**

Status Active

Price/Sq Ft **¥1250000** 

Type  $\mathbf{Duplex}$ 

Built **2024** 

# **Property Summary**

No Records Found

| Property ID:         | P3769128586 |
|----------------------|-------------|
| Category:            | For Sale    |
| Market Status:       | Active      |
| Listed Price:        | 200000000   |
| Year Built:          | 2024        |
| Property Size:       | 160Sq m     |
| Building Size:       | 160Sq m     |
| Lot Size:            | 210Sq m     |
| Price per Sq. Meter: | 1250000     |
| Bedroom:             | 4           |
| Bathroom:            | 4           |
| Toilets:             | 5           |
| Parking:             | 3           |
| Service Fee:         |             |
| Other Fee:           |             |
| Tax Per Annum:       |             |
| Insurance Per Annum: |             |

# **Property Photos**