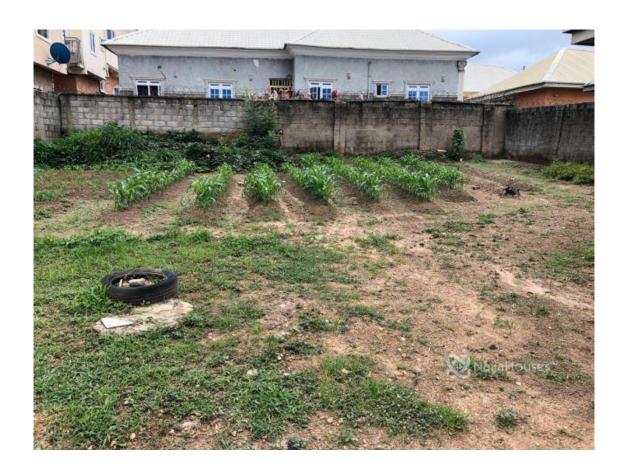

#### **Property Details**

Sale

Status Active

Price/Sq Ft ₩

naijahouses.com **1873 days** 

Type Land

Built

750Sqm Land within an Estate at Hill view Community. 2selfcontain is also standing on the land. The land has a Drilled Borehole already Electricity Connected already. Land can be used for any residential building/purpose. Hill view community is just located by Arab roadway Kubwa.