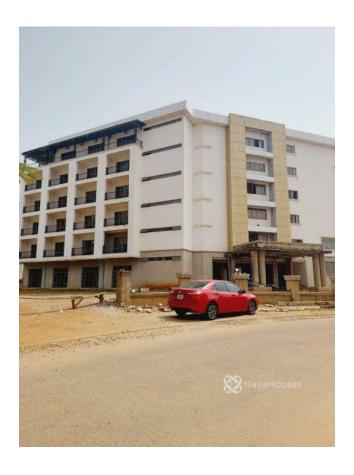

#### **Property Details**

Status Active

Price/Sq Ft ₩

Built

Hotel (60 suites) A 70% Semi completed Hotel in the heart of Gudu is available for sale. PROPERTY FEATURES: > 60 room en-suites, 6 floors > Multipurpose Hall (250 seaters > Common Hall/Reception > Office spaces > Restaurant > Kitchen and other utility spaces > Swimming Pool The Hotel is seated on about 4,000 sqm with a C.of.O title document. It is on a Tarred Road, built up area, easily accessible. The Hotel is currently on the final stage, entire floor has been tiled, POP done in all Rooms, 70 slots cars.

#### **Property Summary**

No Records Found

P3588017984 Property ID: For Sale Category: Market Status: Active 2000000000 Listed Price: Year Built: Property Size: Sq m Building Size: Sq m Lot Size: 4000Sq m Price per Sq. Meter: Bedroom: 60 Bathroom: Toilets: Parking: 70 Service Fee: Other Fee: Tax Per Annum: Insurance Per Annum: HOA Per Annum: