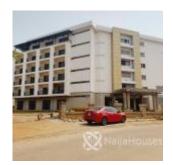

#### **Property Details**

Status Active

Price/Sq Ft ₩

Built

Hotel (60 suites) A 70% Semi completed Hotel in the heart of Gudu is available for sale. PROPERTY FEATURES: > 60 room en-suites, 6 floors > Multipurpose Hall (250 seaters > Common Hall/Reception > Office spaces > Restaurant > Kitchen and other utility spaces > Swimming Pool The Hotel is seated on about 4,000 sqm with a C.of.O title document. It is on a Tarred Road, built up area, easily accessible. The Hotel is currently on the final stage, entire floor has been tiled, POP done in all Rooms, 70 slots cars.

#### **Property Summary**

No Records Found

P3588017984 Property ID: For Sale Category: Market Status: Active 2000000000 Listed Price: Year Built: Property Size: Sq m Building Size: Sq m Lot Size: 4000Sq m Price per Sq. Meter: Bedroom: 60 Bathroom: Toilets: Parking: 70 Service Fee: Other Fee: Tax Per Annum: Insurance Per Annum: HOA Per Annum: