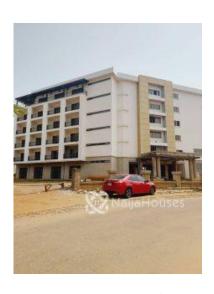

#### **Property Details**

Status Active

Price/Sq Ft ₩

Built

Hotel (60 suites) A 70% Semi completed Hotel in the heart of Gudu is available for sale. PROPERTY FEATURES: > 60 room en-suites, 6 floors > Multipurpose Hall (250 seaters > Common Hall/Reception > Office spaces > Restaurant > Kitchen and other utility spaces > Swimming Pool The Hotel is seated on about 4,000 sqm with a C.of.O title document. It is on a Tarred Road, built up area, easily accessible. The Hotel is currently on the final stage, entire floor has been tiled, POP done in all Rooms, 70 slots cars.

#### **Property Summary**

No Records Found

P3588017984 Property ID: For Sale Category: Market Status: Active 2000000000 Listed Price: Year Built: Property Size: Sq m Building Size: Sq m Lot Size: 4000Sq m Price per Sq. Meter: Bedroom: 60 Bathroom: Toilets: Parking: 70 Service Fee: Other Fee: Tax Per Annum: Insurance Per Annum: HOA Per Annum: