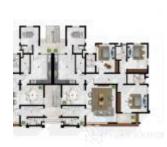

#### **Property Details**

Status **Active** 

Price/Sq Ft **№243243** 

On naijahouses.com **1378 days** 

Built **2021** 

A 3 Bedroom Block of Flats located in Gudu Abuja is available for sale. Comprising of the following Foyer 8sqm Guest Toilet 3sqm Living room 31sqm Dining 13sqm Kitchen 20sqm Store 4.2sqm Master Bedroom 23sqm other bedrooms 16 and 16 sqm respectively Bq 9sqm Estate is located on a tarred road, other facilities include 24/7 Electricity Water Supply system Drainage system Waste management Security Patrol Automatic controlled gated access. It is located within a beautifully planned estate with all ancillary facilities.

## **Property Photos**