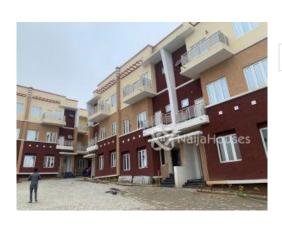

# **Property Details**

Status Active

1388 days

**Terraces** 

Built

 ${\bf 5}$  units of 4 bedroom terrace duplex at Guzape

#### Features

No Records Found

P7401813134 Property ID: Category: For Sale Market Status: Active 90000000 Listed Price: Year Built: Property Size: 4Sq m Building Size: Sq m Lot Size: Sq m 22500000 Price per Sq. Meter: Bedroom: Bathroom: 4 Toilets: Parking: 10 Service Fee: Other Fee: Tax Per Annum: Insurance Per Annum: HOA Per Annum: