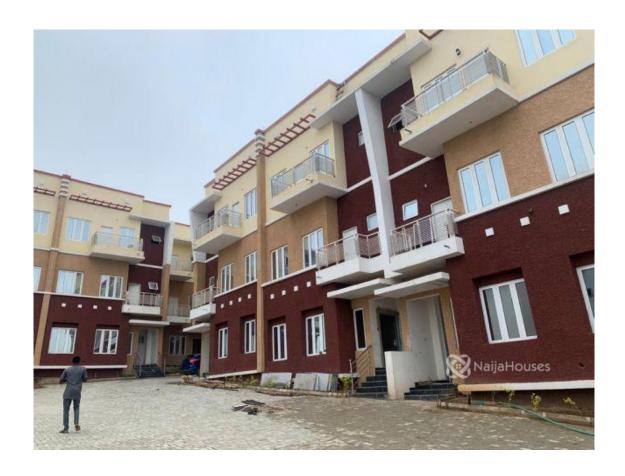

# **Property Details**

Status Active

1388 days

**Terraces** 

Built

 ${\bf 5}$  units of 4 bedroom terrace duplex at Guzape

#### Features

No Records Found

P7401813134 Property ID: Category: For Sale Market Status: Active 90000000 Listed Price: Year Built: Property Size: 4Sq m Building Size: Sq m Lot Size: Sq m 22500000 Price per Sq. Meter: Bedroom: Bathroom: 4 Toilets: Parking: 10 Service Fee: Other Fee: Tax Per Annum: Insurance Per Annum: HOA Per Annum: