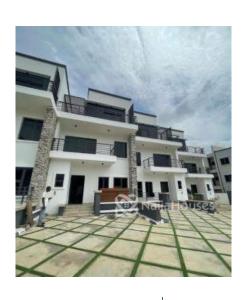

### **Property Details**

Status Active

Built

Type **Terraces** 

A smart automated 4 bedroom terrace duplex  $\,$  All room ensuite with elevator, fully fitted kitchen, central AC installed, Store, guest toilet, BQ and an  $\,$  ample parking space

# **Property Summary**

No Records Found

| Property ID:         | P6970258426 |
|----------------------|-------------|
| Category:            | For Sale    |
| Market Status:       | Active      |
| Listed Price:        | 300000000   |
| Year Built:          |             |
| Property Size:       | Sq m        |
| Building Size:       | Sq m        |
| Lot Size:            | 300Sq m     |
| Price per Sq. Meter: |             |
| Bedroom:             | 4           |
| Bathroom:            |             |
| Toilets:             | 5           |
| Parking:             |             |
| Service Fee:         |             |
| Other Fee:           |             |
| Tax Per Annum:       |             |
| Insurance Per Annum: |             |
| HOA Per Annum:       |             |