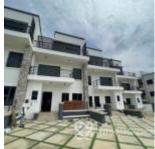

### **Property Details**

Status Active

Built

Type **Terraces** 

A smart automated 4 bedroom terrace duplex  $\,$  All room ensuite with elevator, fully fitted kitchen, central AC installed, Store, guest toilet, BQ and an  $\,$  ample parking space

# **Property Summary**

No Records Found

| Property ID:         | P6970258426 |
|----------------------|-------------|
| Category:            | For Sale    |
| Market Status:       | Active      |
| Listed Price:        | 300000000   |
| Year Built:          |             |
| Property Size:       | Sq m        |
| Building Size:       | Sq m        |
| Lot Size:            | 300Sq m     |
| Price per Sq. Meter: |             |
| Bedroom:             | 4           |
| Bathroom:            |             |
| Toilets:             | 5           |
| Parking:             |             |
| Service Fee:         |             |
| Other Fee:           |             |
| Tax Per Annum:       |             |
| Insurance Per Annum: |             |
| HOA Per Annum:       |             |