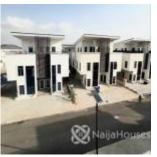

### **Property Details**

Status Active

Built

Type **Terraces** 

A smart automated 4 bedroom terrace duplex  $\,$  All room ensuite with elevator, fully fitted kitchen, central AC installed, Store, guest toilet, BQ and an  $\,$  ample parking space

# **Property Summary**

No Records Found

| Property ID:         | P6970258426 |
|----------------------|-------------|
| Category:            | For Sale    |
| Market Status:       | Active      |
| Listed Price:        | 300000000   |
| Year Built:          |             |
| Property Size:       | Sq m        |
| Building Size:       | Sq m        |
| Lot Size:            | 300Sq m     |
| Price per Sq. Meter: |             |
| Bedroom:             | 4           |
| Bathroom:            |             |
| Toilets:             | 5           |
| Parking:             |             |
| Service Fee:         |             |
| Other Fee:           |             |
| Tax Per Annum:       |             |
| Insurance Per Annum: |             |
| HOA Per Annum:       |             |