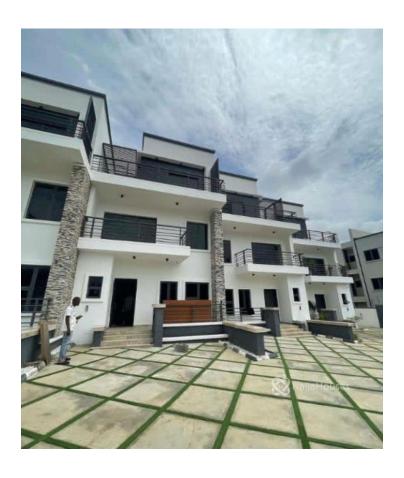

### **Property Details**

Status Active

Built

Type **Terraces** 

A smart automated 4 bedroom terrace duplex  $\,$  All room ensuite with elevator, fully fitted kitchen, central AC installed, Store, guest toilet, BQ and an  $\,$  ample parking space

# **Property Summary**

No Records Found

| Property ID:         | P6970258426 |
|----------------------|-------------|
| Category:            | For Sale    |
| Market Status:       | Active      |
| Listed Price:        | 300000000   |
| Year Built:          |             |
| Property Size:       | Sq m        |
| Building Size:       | Sq m        |
| Lot Size:            | 300Sq m     |
| Price per Sq. Meter: |             |
| Bedroom:             | 4           |
| Bathroom:            |             |
| Toilets:             | 5           |
| Parking:             |             |
| Service Fee:         |             |
| Other Fee:           |             |
| Tax Per Annum:       |             |
| Insurance Per Annum: |             |
| HOA Per Annum:       |             |