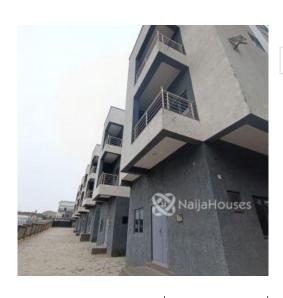

### **Property Details**

Status **Active** 

Price/Sq Ft ₩

Type **Luxury Homes** 

Built

A spacious newly built six units of 4 bedroom terrace apartment in the high brow area of Guzape district with a Bq attached for rent and apartments can be used for AirBnb and residential/commercial runnings, inside a secured and serene compound, tarred and motorable road, uniformed security, access to all basic amenities and close proximity to town, quiet environment and vicinity

# **Property Summary**

No Records Found

| Property ID:         | P8874168613 |
|----------------------|-------------|
| Category:            | For Rent    |
| Market Status:       | Active      |
| Listed Price:        | 10000000    |
| Year Built:          |             |
| Property Size:       | Sq m        |
| Building Size:       | Sq m        |
| Lot Size:            | Sq m        |
| Price per Sq. Meter: |             |
| Bedroom:             | 4           |
| Bathroom:            | 4           |
| Toilets:             | 5           |
| Parking:             |             |
| Service Fee:         |             |
| Other Fee:           |             |
| Tax Per Annum:       |             |
| Insurance Per Annum: |             |
| HOA Per Annum:       |             |