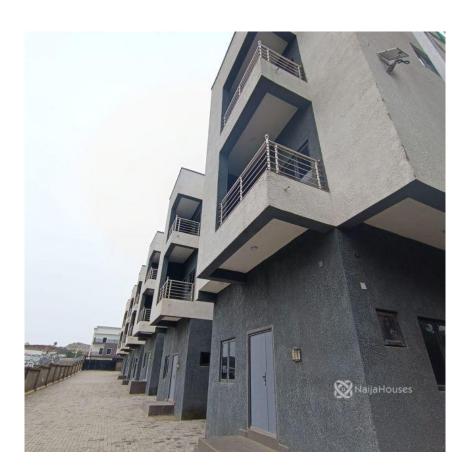

### **Property Details**

Status **Active** 

Price/Sq Ft ₩

Type **Luxury Homes** 

Built

A spacious newly built six units of 4 bedroom terrace apartment in the high brow area of Guzape district with a Bq attached for rent and apartments can be used for AirBnb and residential/commercial runnings, inside a secured and serene compound, tarred and motorable road, uniformed security, access to all basic amenities and close proximity to town, quiet environment and vicinity

# **Property Summary**

No Records Found

| Property ID:         | P8874168613 |
|----------------------|-------------|
| Category:            | For Rent    |
| Market Status:       | Active      |
| Listed Price:        | 10000000    |
| Year Built:          |             |
| Property Size:       | Sq m        |
| Building Size:       | Sq m        |
| Lot Size:            | Sq m        |
| Price per Sq. Meter: |             |
| Bedroom:             | 4           |
| Bathroom:            | 4           |
| Toilets:             | 5           |
| Parking:             |             |
| Service Fee:         |             |
| Other Fee:           |             |
| Tax Per Annum:       |             |
| Insurance Per Annum: |             |
| HOA Per Annum:       |             |