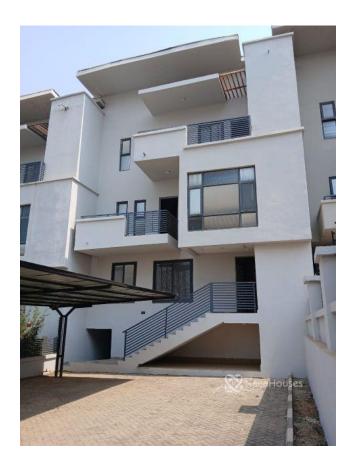

#### **Property Details**

Status **Active** 

Price/Sq Ft ₩

Built

A standard and beautifully finished serviced semi detached terraced duplex apartment in a mini estate inside Guzape is out for rent, ample parking space, tarred road and close proximity to every part of the city, uniformed security and privately gated apartment in a serene and quiet estate, 2 bedroom boys quarters attached

#### Features

No Records Found

| Property ID:         | P7834718913 |
|----------------------|-------------|
| Category:            | For Rent    |
| Market Status:       | Active      |
| Listed Price:        | 25000000    |
| Year Built:          |             |
| Property Size:       | Sq m        |
| Building Size:       | Sq m        |
| Lot Size:            | 500Sq m     |
| Price per Sq. Meter: |             |
| Bedroom:             | 4           |
| Bathroom:            | 4           |
| Toilets:             | 5           |
| Parking:             |             |
| Service Fee:         |             |
| Other Fee:           |             |
| Tax Per Annum:       |             |
| Insurance Per Annum: |             |
| HOA Per Annum:       |             |