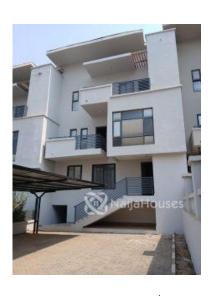

#### **Property Details**

Status **Active** 

Price/Sq Ft ₩

Built

A standard and beautifully finished serviced semi detached terraced duplex apartment in a mini estate inside Guzape is out for rent, ample parking space, tarred road and close proximity to every part of the city, uniformed security and privately gated apartment in a serene and quiet estate, 2 bedroom boys quarters attached

#### Features

No Records Found

| Property ID:         | P7834718913 |
|----------------------|-------------|
| Category:            | For Rent    |
| Market Status:       | Active      |
| Listed Price:        | 25000000    |
| Year Built:          |             |
| Property Size:       | Sq m        |
| Building Size:       | Sq m        |
| Lot Size:            | 500Sq m     |
| Price per Sq. Meter: |             |
| Bedroom:             | 4           |
| Bathroom:            | 4           |
| Toilets:             | 5           |
| Parking:             |             |
| Service Fee:         |             |
| Other Fee:           |             |
| Tax Per Annum:       |             |
| Insurance Per Annum: |             |
| HOA Per Annum:       |             |